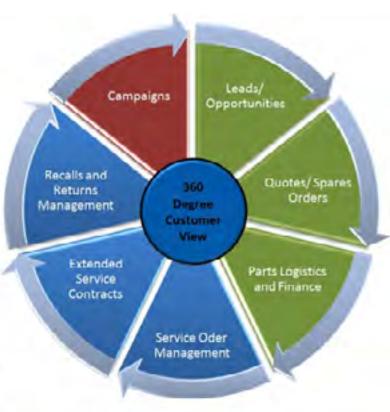

The Customer 360 Degree View solution offers a compelling, efficient and effective means to join data from all customer facing applications including CRM enterprise and cloud into a single unified view for users to keep up to date at strategic, managerial and operational levels.

## **Business Case for Customer Single View**